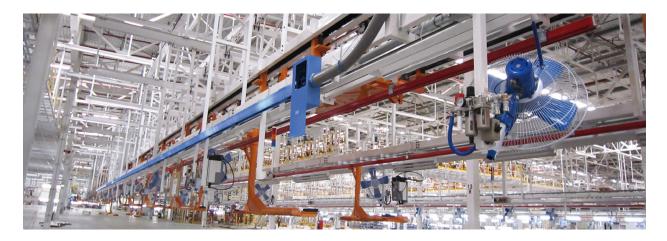

# Flexible power distribution for the automotive industry.

Starline provides the most versatile power distribution system for the automotive industry's increasing demand for battery and electric vehicle manufacturing. Starline Track Busway's lightweight design allows rapid installation, modification, and expansion; therefore, offering flexibility without the need for routine maintenance. Starline plug-In units can be inserted instantly along the busway, enabling you to rearrange the power distribution on your production floor in a fast, safe, and cost-efficient manner.

## **FEATURES & SPECS**

- Multiple busway mounting options provide flexibility across any facility
- Plug-and-play units can be tapped instantly at any location along the busway
- Customizable plug-in units eliminate numerous cable home runs and conduit
- Revenue grade metering options for power monitoring and load balancing
- Standard IP2X and IP54 systems are available for different environments