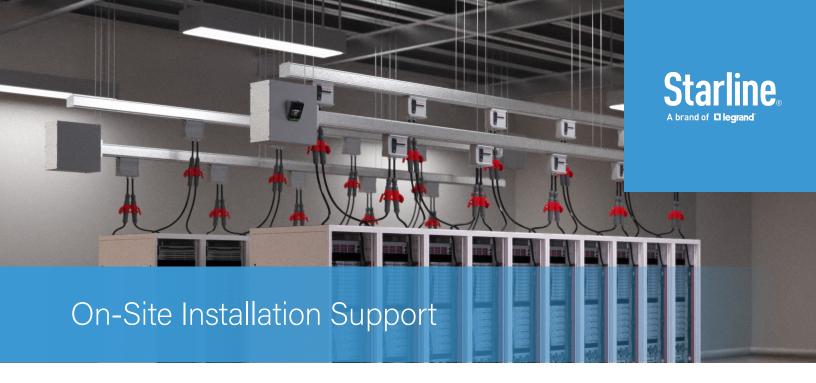

Starline's on-site installation service makes installing your busway simple and stress-free.

Our installation support starts with scheduling a preliminary trip to the installation site. During the initial visit, our Certified Technicians will train your installing contractor and develop a thorough installation and commissioning plan.

After completing the training, your installing contractor will have a direct line of communication with our installation experts. Our experts can help answer questions and provide hands-on guidance as needed.

Opting for Starline's installation support helps mitigate the installation risk and reduces the learning curve typically associated with new installations.