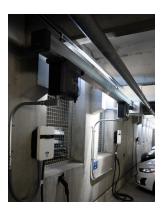

Starline Track Busway offers a unique overhead solution to power your Electric Vehicle Supply Equipment (EVSE) infrastructure. By design, Starline's open channel eliminates the need for costly electric runs and trenching, drastically reducing installation time and costs up to 90%. The system's versatility allows for quick modifications and reconfigurations of power access points, and is compatible with all charging systems. Starline's modular, scalable design supports the growing power infrastructure needed for the rapidly expanding electric vehicle market.

# **FEATURES**

- Customized design: compatible with any EV charger
- Versatile mounting: overhead, wall mount, or raised floor
- Plug-in units tap instantly at the exact point of use
- IP2X and IP54 systems are available for indoor and covered outdoor parking and charging stations
- Modular design optimizes scalability