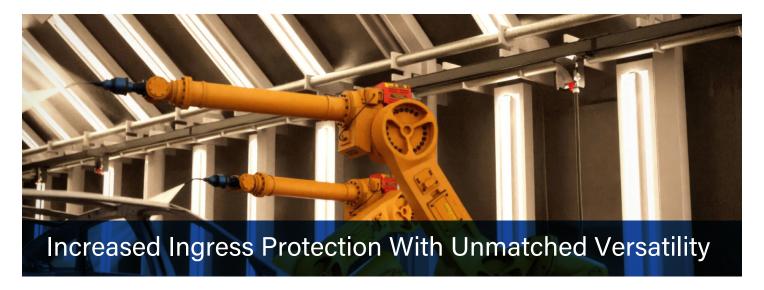

Starline Series-S Track Busway combines Track Busway's proven performance, functionality, and flexibility with the added benefit of an IP54 ingress protection rating. It is available from 100-1200 amps and allows users to install the system anywhere additional water, dust, or other contaminants require up to an IP54 rating. The protection level extends to our uniquely designed plug-in units, which are offered with a wide variety of watertight IEC and NEMA devices to meet any need.

# **FEATURES**

- Splashproof and highly dust-resistant design
- Watertight IEC and NEMA device options
- Floor operability maintained for plug-in circuit breaker
- Breaker and plug-in unit lockout feature
- Optional revenue-grade metering available