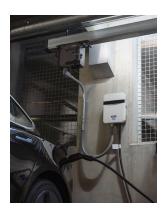

Starline Series-S Track Busway combines Track Busway's proven performance, functionality, and flexibility with the added benefit of an IP54 ingress protection rating. It is available from 100-1200 amps and allows users to install the system anywhere additional water, dust, or other contaminants require up to an IP54 rating. The protection level extends to our uniquely designed plug-in units, which are offered with a wide variety of watertight IEC and NEMA devices to meet any need.

# **FEATURES**

- Splashproof and highly dust-resistant design
- Watertight IEC and NEMA device options
- Floor operability maintained for plug-in circuit breaker
- Breaker and plug-in unit lockout feature
- Optional revenue-grade metering available