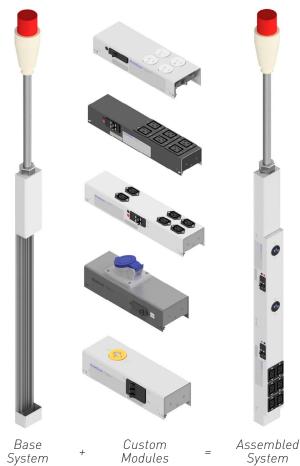

# Redefining flexible power for today's server cabinet needs.

Utilizing Starline's Cabinet Busway series to power server cabinet applications is ideal. When power requirements call for higher density, multiple types of receptacles, and future flexibility, Starline goes above and beyond. Though it may look like other power distribution systems, Starline's innovative design provides users with the flexibility to choose and use different types of receptacles on the cabinet busway system.

## **FEATURES**

Compact, rugged, low profile design

Integral circuit protection in each module

Modular design allows to mix and match receptacle designs

Optional data channel

Revenue grade system metering options for improved power monitoring